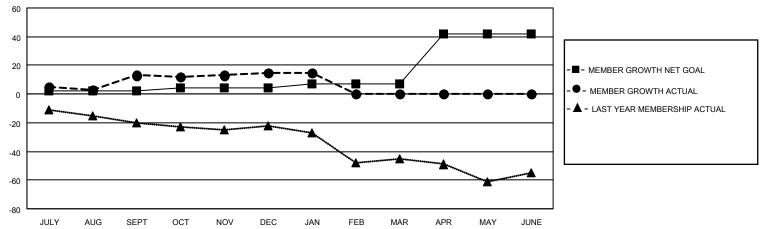

#### GOALS AND ACTUAL MEMBERS CUMULATIVE

| DROPPED CLUBS: 1 |    | 14 CLUBS OF 32 ADDED 1 OR<br>MORE NEW MEMBERS | GENDER DISTRIBUTION                |              |  |
|------------------|----|-----------------------------------------------|------------------------------------|--------------|--|
|                  |    | WORE NEW MEMBERS                              | MALE                               | 451 (61.95%) |  |
|                  |    |                                               | FEMALE                             | 277 (38.05%) |  |
| DROPPED MEMBERS  |    |                                               | NON BINARY                         | 0 (0.00%)    |  |
|                  |    |                                               | PREFER NOT TO ANSWER               | 0 (0.00%)    |  |
| DECEASED         | 7  |                                               |                                    |              |  |
| CLUB CANCELLED   | 0  | CLICK HERE FOR CUMULATIVE                     | TOTAL FAMILY UNIT MEMBERS          | 96           |  |
| OTHER            | 17 | MEMBERSHIP DATA                               |                                    |              |  |
| TOTAL            | 24 |                                               | FAMILY MEMBERS PAYING HALF DUES 48 |              |  |
|                  |    |                                               |                                    |              |  |